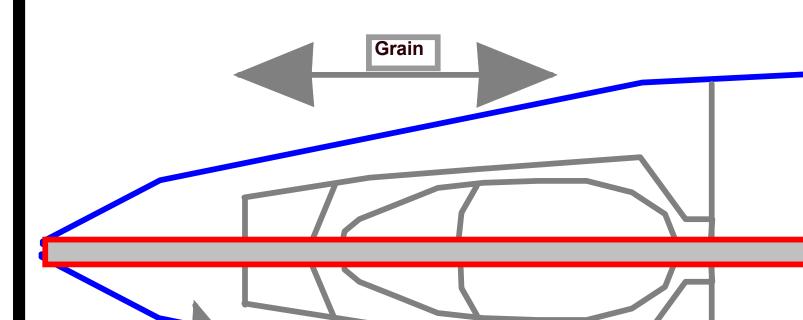

## Northrop/McDonnell Douglas YF-23A "Black Widow II" by Hawker

19" Wingspan 24" Long

Designed for:
Feigao 5800KV 12mm Brushess Motor
340mAH Kokam Lipoly Battery
GWS 3x2" Prop
GWS 4CH Receiver

Controls: Coupled Ailerons/Elevons, Throttle