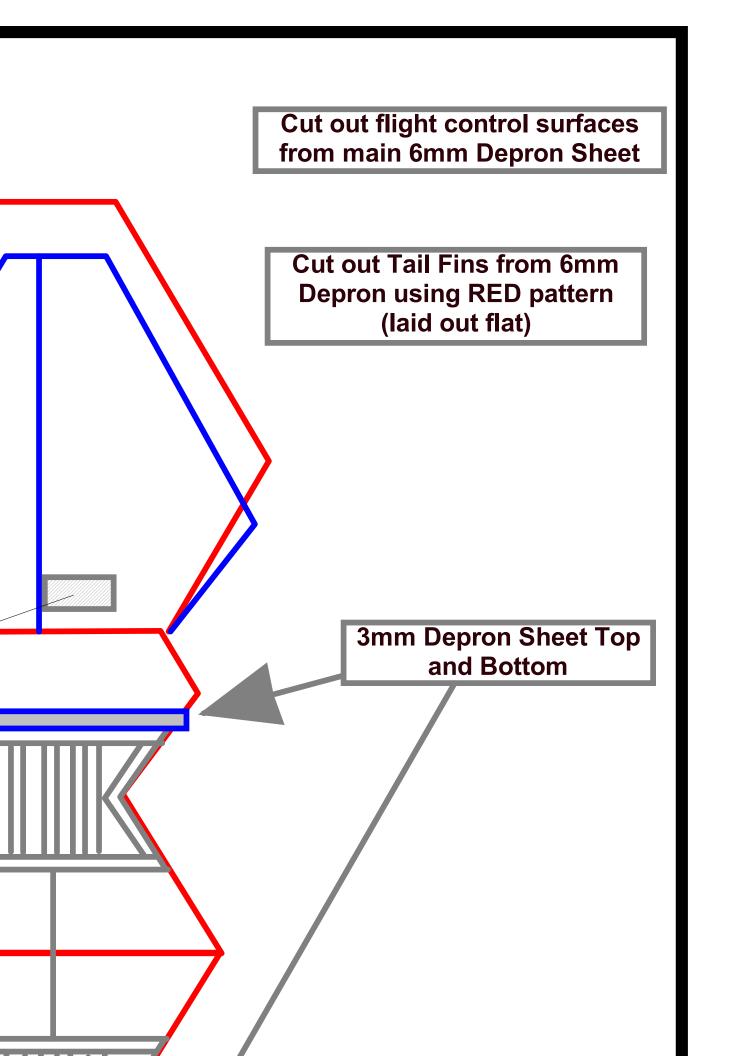

Designed by Pete Hawk - August 10, 2005

Feigao 1 Brushless M GWS 3"x2

Note: Gray lines to show added details

oron Sheet d Bottom