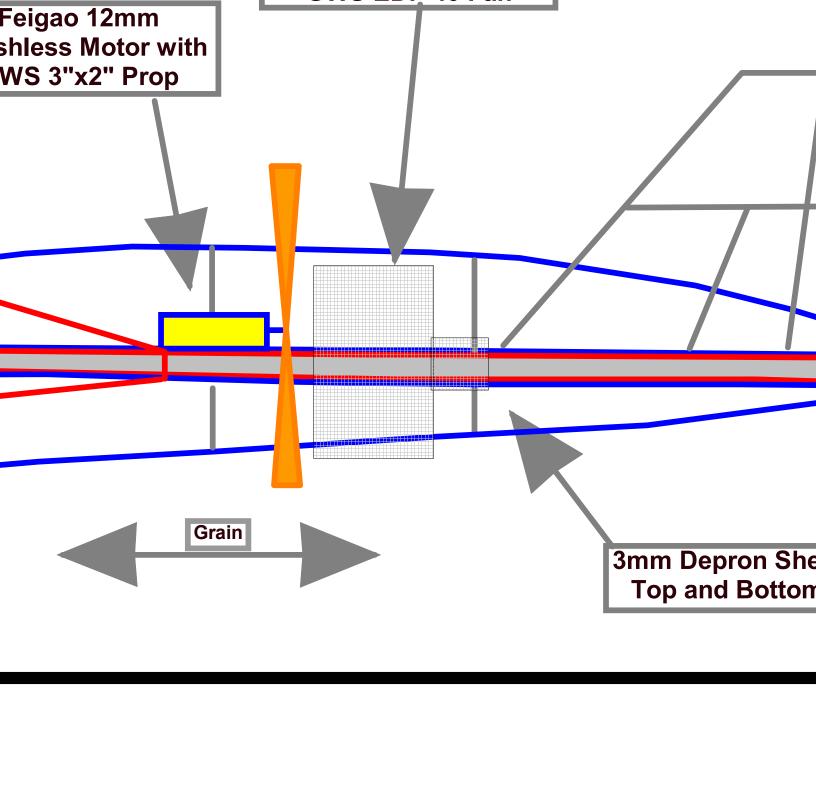

## Northrop/McDonnell Douglas YF-23A "Black Widow II" by Hawker

19" Wingspan 24" Long

Designed for:
Feigao 5800KV 12mm Brushess Motor
340mAH Kokam Lipoly Battery
GWS 3x2" Prop
GWS 4CH Receiver

Controls: Coupled Ailerons/Elevons, Throttle

Designed by Pete Hawk - August 10, 2005

Feigao 1 Brushless M GWS 3"x2

Note: Gray lines to show added details

oron Sheet d Bottom