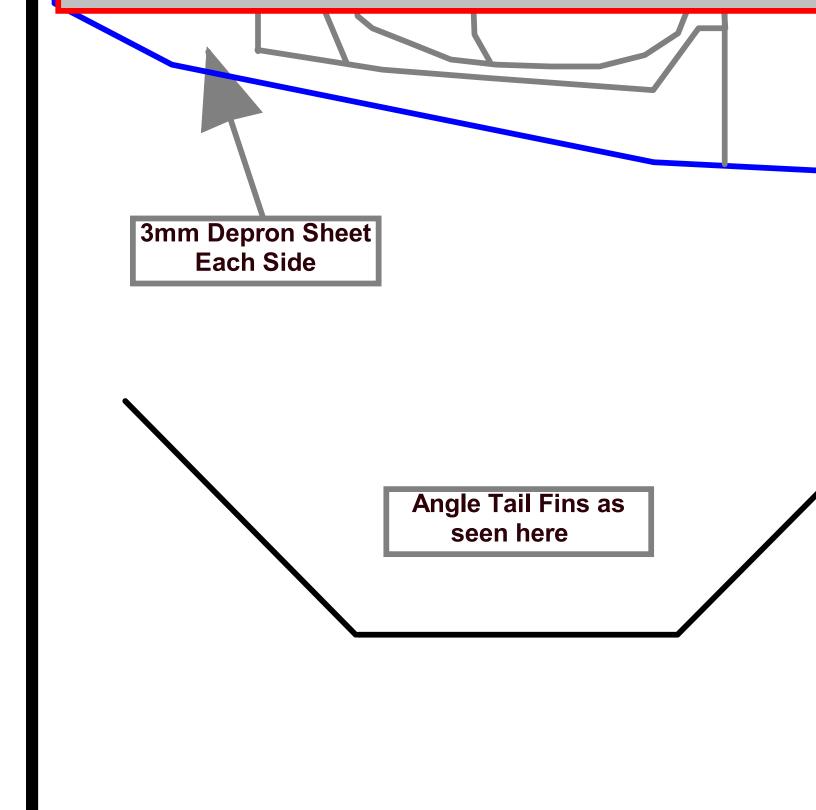

Designed by Pete Hawk - August 10, 2005

Feigao 1 Brushless M GWS 3"x2

Note: Gray lines to show added details

oron Sheet d Bottom