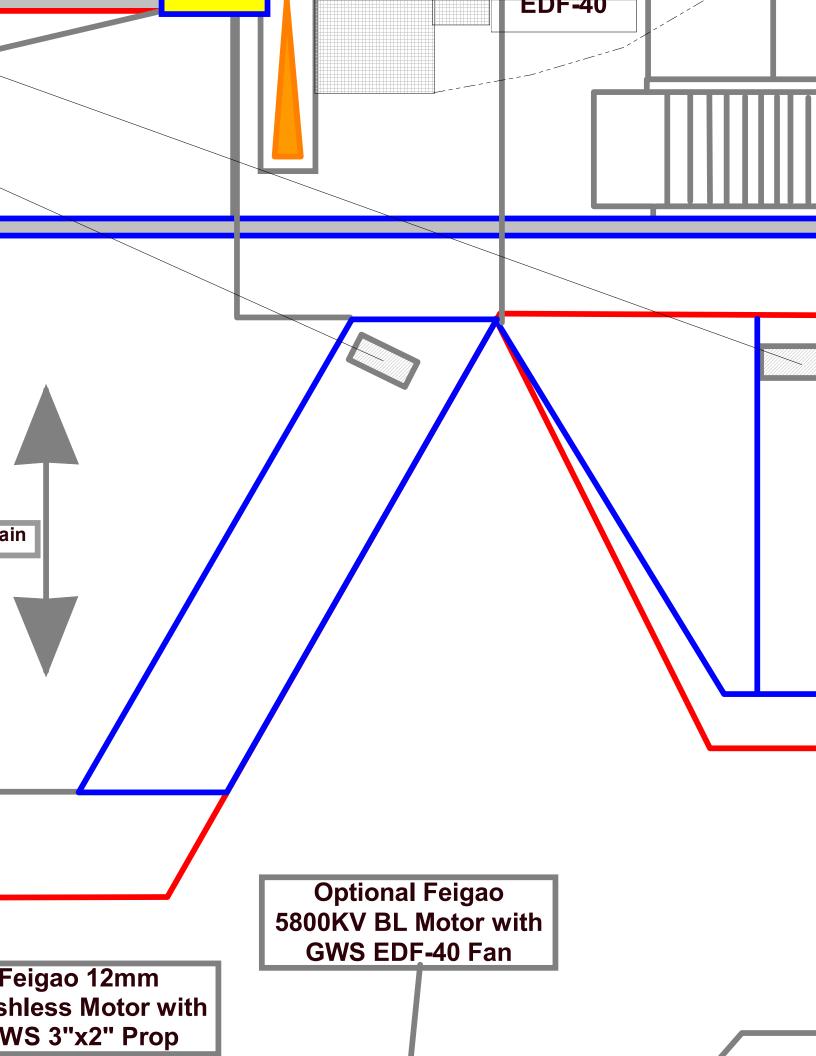

## Northrop/McDonnell Douglas YF-23A "Black Widow II" by Hawker

19" Wingspan 24" Long

Designed for:
Feigao 5800KV 12mm Brushess Motor
340mAH Kokam Lipoly Battery
GWS 3x2" Prop
GWS 4CH Receiver

Controls: Coupled Ailerons/Elevons, Throttle

Designed by Pete Hawk - August 10, 2005

Feigao 1 Brushless M GWS 3"x2

Note: Gray lines to show added details

oron Sheet d Bottom