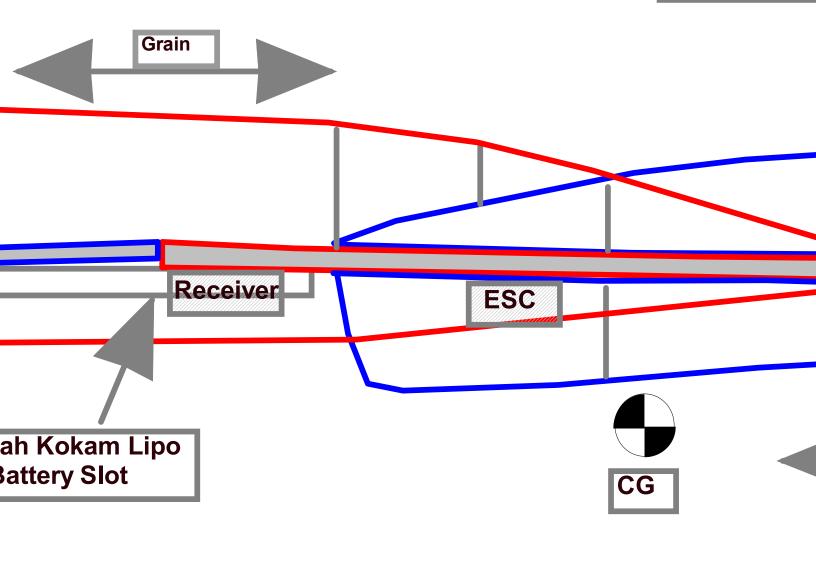

## Northrop/McDonnell Douglas YF-23A "Black Widow II" by Hawker

19" Wingspan 24" Long

Designed for:
Feigao 5800KV 12mm Brushess Motor
340mAH Kokam Lipoly Battery
GWS 3x2" Prop
GWS 4CH Receiver

Controls: Coupled Ailerons/Elevons, Throttle

Designed by Pete Hawk - August 10, 2005

Feigao 1 Brushless M GWS 3"x2

Note: Gray lines to show added details

oron Sheet d Bottom