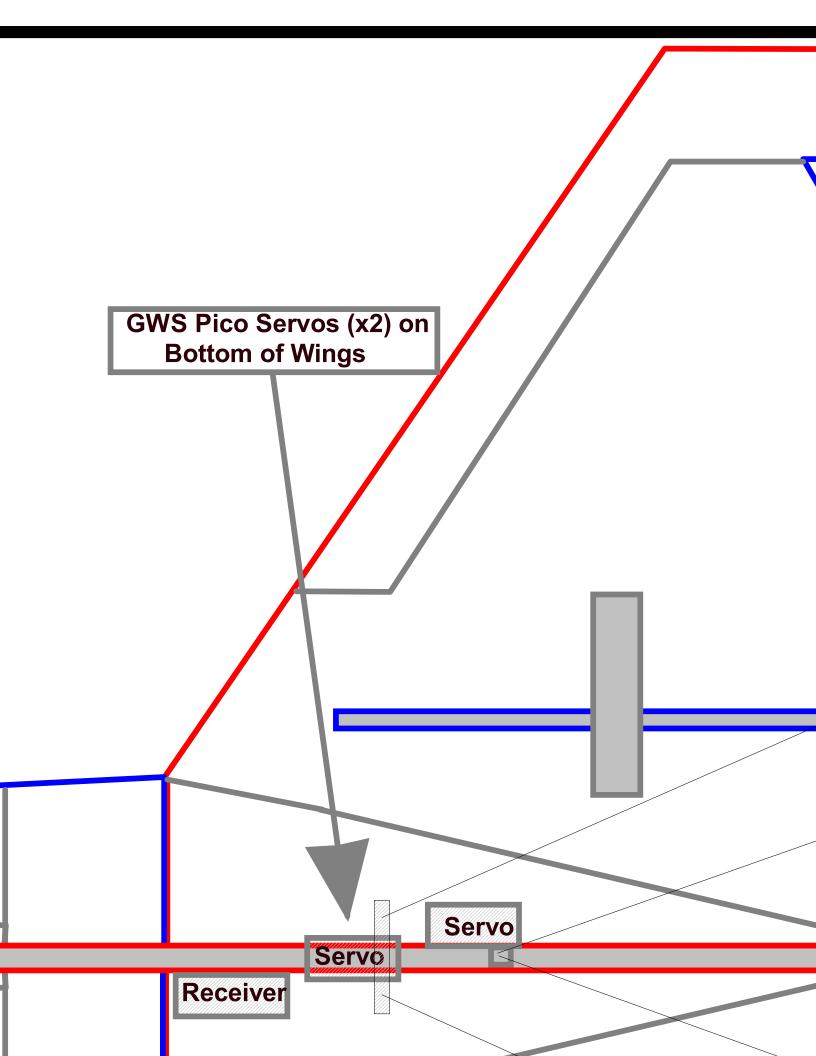

## Northrop/McDonnell Douglas YF-23A "Black Widow II" by Hawker

19" Wingspan 24" Long

Designed for:
Feigao 5800KV 12mm Brushess Motor
340mAH Kokam Lipoly Battery
GWS 3x2" Prop
GWS 4CH Receiver

Controls: Coupled Ailerons/Elevons, Throttle

Designed by Pete Hawk - August 10, 2005

Feigao 1 Brushless M GWS 3"x2

Note: Gray lines to show added details

oron Sheet d Bottom