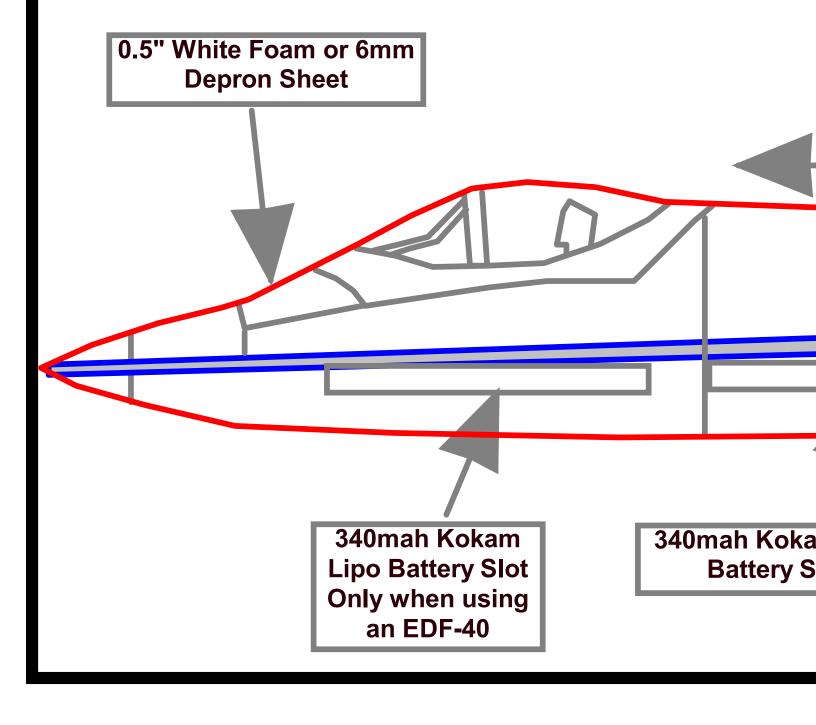

## Northrop/McDonnell Douglas YF-23A "Black Widow II" by Hawker

19" Wingspan 24" Long

Designed for:
Feigao 5800KV 12mm Brushess Motor
340mAH Kokam Lipoly Battery
GWS 3x2" Prop
GWS 4CH Receiver

Controls: Coupled Ailerons/Elevons, Throttle

Designed by Pete Hawk - August 10, 2005

Feigao 1 Brushless M GWS 3"x2

Note: Gray lines to show added details

oron Sheet d Bottom