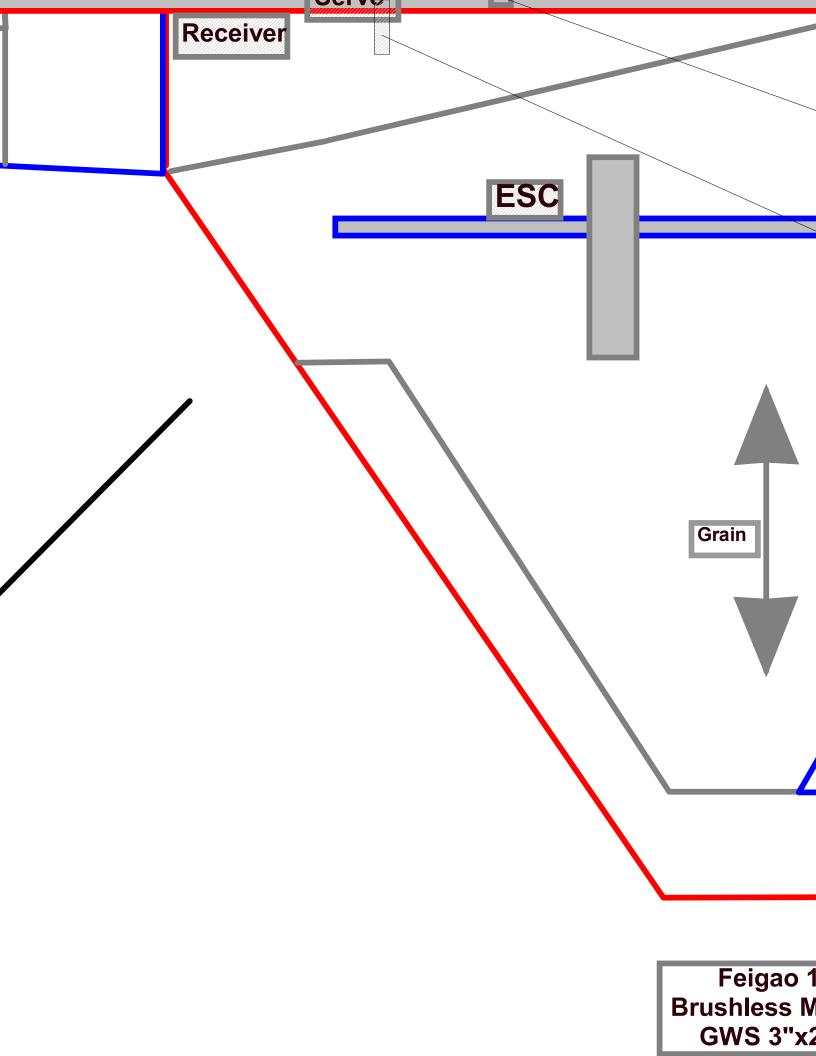

## Northrop/McDonnell Douglas YF-23A "Black Widow II" by Hawker

19" Wingspan 24" Long

Designed for:
Feigao 5800KV 12mm Brushess Motor
340mAH Kokam Lipoly Battery
GWS 3x2" Prop
GWS 4CH Receiver

Controls: Coupled Ailerons/Elevons, Throttle

Designed by Pete Hawk - August 10, 2005

Feigao 1 Brushless M GWS 3"x2

Note: Gray lines to show added details

oron Sheet d Bottom