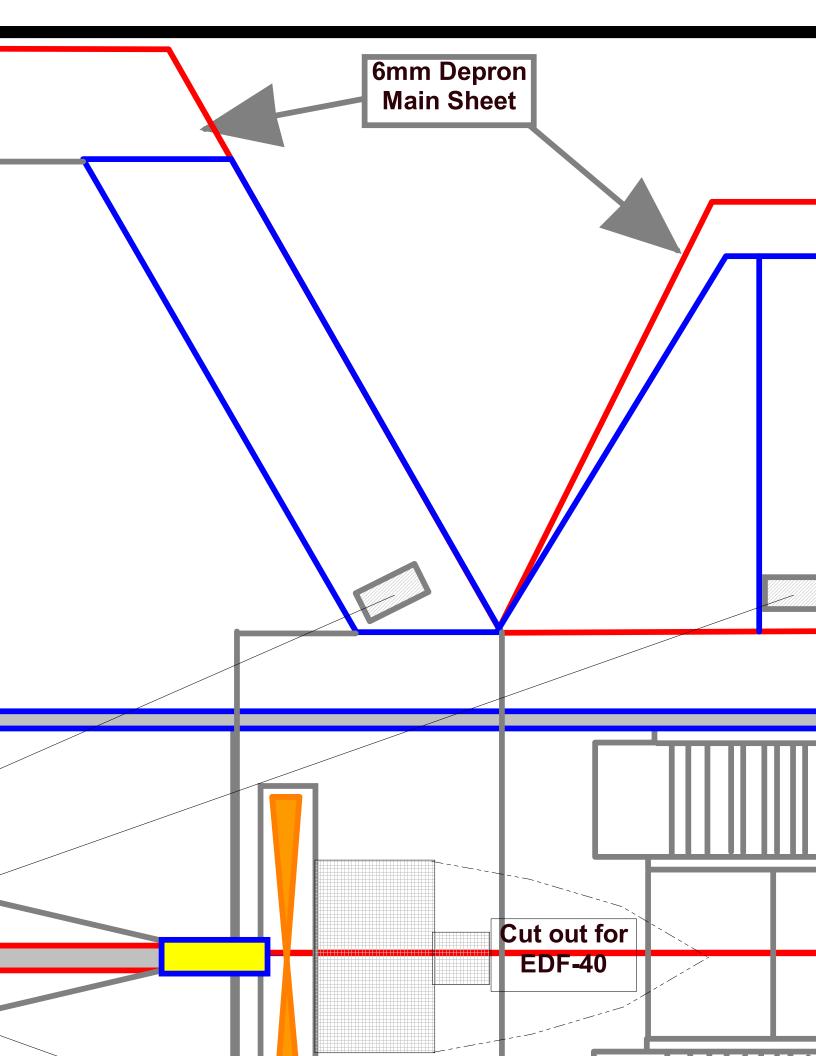

## Northrop/McDonnell Douglas YF-23A "Black Widow II" by Hawker

19" Wingspan 24" Long

Designed for:
Feigao 5800KV 12mm Brushess Motor
340mAH Kokam Lipoly Battery
GWS 3x2" Prop
GWS 4CH Receiver

Controls: Coupled Ailerons/Elevons, Throttle

Designed by Pete Hawk - August 10, 2005

Feigao 1 Brushless M GWS 3"x2

Note: Gray lines to show added details

oron Sheet d Bottom